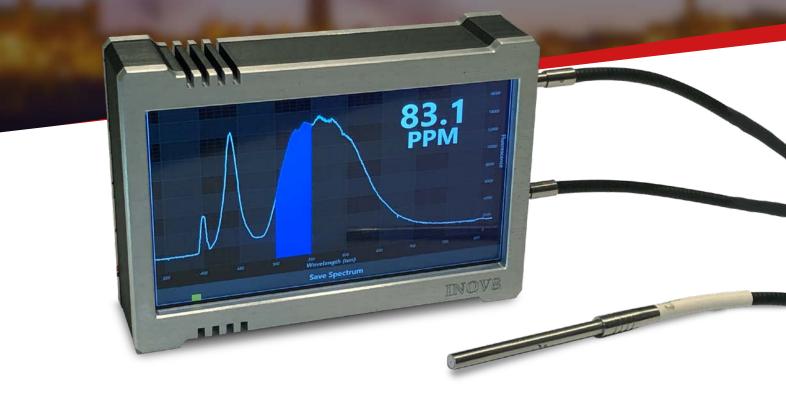

## Oil in Water Measurement

Customer inspired innovation

Leveraging decades of innovation experience in the Oil & Gas industry, Inov8 Systems have developed the most sophisticated Portable Oil in Water measurement device available today

### **Features**

- All-in-one Hand Held Portable & Benchtop Device
- Built-in rechargeable battery
- Integrated 7" Touchscreen Colour Display
- Windows based PC operation
- Simple Intuitive Interface for set-up and control
- Less than 1KG weight
- Data Logging and Graphical Representation

- Flexible, Durable Probe for Measurement
- Optional Docking Station for Laboratory operation
- Results can be correlated to official lab methods (USEPA 1664A and ISO 9377-1)
- Full real time Spectrometry for measurement and analysis
- Continuous real-time measurements with Immediate results
- 24 months standard warranty

#### **MEASUREMENT:**

| Light Source       | Solid State CW 3mW Laser  |
|--------------------|---------------------------|
| Measurement Method | Fluorescence Spectrometry |
| Range              | 1-1,000* ppm              |
| Accuracy           | +/- 1%                    |
| Sample Rate        | < 1 sec                   |
| Repeatability      | < +/- 1%                  |